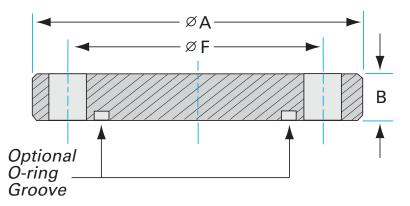

# ASA blank nonrotatable flange 6" OD blank nonrotatable ASA flange w/groove

Part number: ASA-6-000N-G

### 6" OD blank nonrotatable ASA flange w/groove

- One each flat and grooved flange is needed to complete a connection
- All products are available with both genders or a combination
- Contact us at 800-824-4166 if you can't find exactly what you need

Similar Image

| Dimensions<br>(in inches) |        |
|---------------------------|--------|
| Dim A                     | 6.00"  |
| Dim B                     | 0.500" |
| Dim C                     | blank  |
| Dim F                     | 4.75"  |
| Dim G                     | 0.750" |

#### **ASA-6-000N-G**

| Parameters         | Specifications                     |
|--------------------|------------------------------------|
| Flange Size        | DN 2 (6" OD)                       |
| Туре               | Non-rotatable                      |
| Gender             | with Groove                        |
| Material           | 304 stainless                      |
| Bore               | blank                              |
| Thickness          | 0.500"                             |
| Bolt Circle        | 4.75"                              |
| Bolt Hole Diameter | 0.750"                             |
| # Bolt Holes       | 4                                  |
| Vacuum Range       | 1 · 10 <sup>-8</sup> mbar to 1 bar |
| Temperature Range  | -20 °C to 150 °C                   |
| Weight             | 3.8 lbs                            |