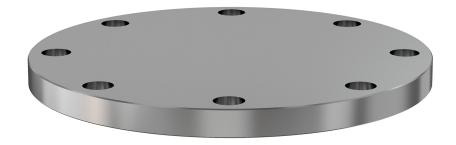

# ASA blank nonrotatable flange 6" OD blank nonrotatable ASA flange w/groove

Part number: ASA-6-000N-G

# ASA blank nonrotatable flange

### 6" OD blank nonrotatable ASA flange w/groove

- One each flat and grooved flange is needed to complete a connection
- All products are available with both genders or a combination
- Contact us at 800-824-4166 if you can't find exactly what you need

#### **ASA-6-000N-G**

| Parameters         | Specifications                     |
|--------------------|------------------------------------|
| Flange Size        | DN 2 (6" OD)                       |
| Туре               | Non-rotatable                      |
| Gender             | with Groove                        |
| Material           | 304 stainless                      |
| Bore               | blank                              |
| Thickness          | 0.500"                             |
| Bolt Circle        | 4.75"                              |
| Bolt Hole Diameter | 0.750"                             |
| # Bolt Holes       | 4                                  |
| Vacuum Range       | 1 · 10 <sup>-8</sup> mbar to 1 bar |
| Temperature Range  | -20 °C to 150 °C                   |
| Weight             | 3.8 lbs                            |