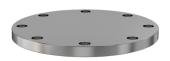

# ASA blank nonrotatable flange 6" OD blank nonrotatable ASA flange w/groove

Part number: ASA-6-000N-G

# ASA blank nonrotatable flange

### 6" OD blank nonrotatable ASA flange w/groove

- One each flat and grooved flange is needed to complete a connection
- All products are available with both genders or a combination
- Contact us at 800-824-4166 if you can't find exactly what you need

#### **ASA-6-000N-G**

| Parameters         | Specifications                     |
|--------------------|------------------------------------|
| Flange Size        | DN 2 (6" OD)                       |
| Туре               | Non-rotatable                      |
| Gender             | with Groove                        |
| Material           | 304 stainless                      |
| Bore               | blank                              |
| Thickness          | 0.500"                             |
| Bolt Circle        | 4.75"                              |
| Bolt Hole Diameter | 0.750"                             |
| # Bolt Holes       | 4                                  |
| Vacuum Range       | 1 · 10 <sup>-8</sup> mbar to 1 bar |
| Temperature Range  | -20 °C to 150 °C                   |
| Weight             | 3.8 lbs                            |